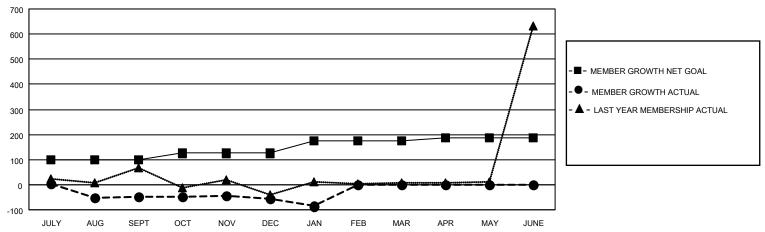

## MONTHLY MEMBERSHIP PROGRESS REPORT

**LOCATION REP OF BANGLADESH** 

District 315A3

| Clubs                 |               |           |               | Members               |                       |                         |                                                    |
|-----------------------|---------------|-----------|---------------|-----------------------|-----------------------|-------------------------|----------------------------------------------------|
| RESULTS FOR 2022-2023 |               |           |               | RESULTS FOR 2022-2023 |                       |                         |                                                    |
| QUARTER               | NEW CLUB GOAL | NEW CLUBS | DROPPED CLUBS | QUARTER MEMB          | ER GROWTH NET<br>GOAL | MEMBER GROWTH<br>ACTUAL | DROPPED<br>MEMBERS ACTUAL<br>(including transfers) |
| JULY/AUG/SEPT         | 3             | 0         | 1             | JULY/AUG/SEPT         | 100                   | 49                      | 63                                                 |
| OCT/NOV/DEC           | 4             | 0         | 0             | OCT/NOV/DEC           | 25                    | 6                       | 14                                                 |
| JAN/FEB/MAR           | 1             | 0         | 0             | JAN/FEB/MAR           | 50                    | 4                       | 33                                                 |
| APR/MAY/JUNE          | 0             | 0         | 0             | APR/MAY/JUNE          | 10                    | 0                       | 0                                                  |

## GOALS AND ACTUAL MEMBERS CUMULATIVE

| DROPPED CLUBS: 1 |     | 10 CLUBS OF 44 ADDED 1 OR<br>MORE NEW MEMBERS | GENDER DISTRIBUTION                   |                                |  |
|------------------|-----|-----------------------------------------------|---------------------------------------|--------------------------------|--|
|                  |     | WORE NEW WEINDERS                             | MALE<br>FEMALE                        | 1,480 (75.74%)<br>474 (24.26%) |  |
| DROPPED MEMBERS  |     |                                               | NON BINARY PREFER NOT TO ANSWER       | 0 (0.00%)                      |  |
| DECEASED         | 0   |                                               | THEFERINGT TO ANSWER                  | 0 (0.0070)                     |  |
| CLUB CANCELLED   | 58  | CLICK HERE FOR CUMULATIVE                     | TOTAL FAMILY UNIT MEMBERS             | 1,680                          |  |
| OTHER            | 52  | MEMBERSHIP DATA                               |                                       |                                |  |
| TOTAL            | 110 |                                               | FAMILY MEMBERS PAYING HALF DUES 1,299 |                                |  |
|                  |     |                                               |                                       |                                |  |