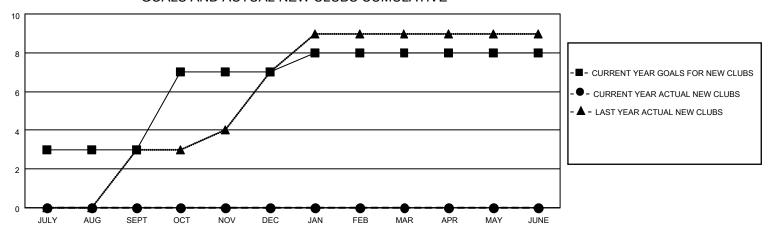

## MONTHLY MEMBERSHIP PROGRESS REPORT

**LOCATION REP OF BANGLADESH** 

District 315A3

| Clubs                 |               |           |               | Members               |                       |                         |                                                    |
|-----------------------|---------------|-----------|---------------|-----------------------|-----------------------|-------------------------|----------------------------------------------------|
| RESULTS FOR 2022-2023 |               |           |               | RESULTS FOR 2022-2023 |                       |                         |                                                    |
| QUARTER               | NEW CLUB GOAL | NEW CLUBS | DROPPED CLUBS | QUARTER MEMB          | ER GROWTH NET<br>GOAL | MEMBER GROWTH<br>ACTUAL | DROPPED<br>MEMBERS ACTUAL<br>(including transfers) |
| JULY/AUG/SEPT         | 3             | 0         | 1             | JULY/AUG/SEPT         | 100                   | 49                      | 63                                                 |
| OCT/NOV/DEC           | 4             | 0         | 0             | OCT/NOV/DEC           | 25                    | 6                       | 14                                                 |
| JAN/FEB/MAR           | 1             | 0         | 0             | JAN/FEB/MAR           | 50                    | 4                       | 33                                                 |
| APR/MAY/JUNE          | 0             | 0         | 0             | APR/MAY/JUNE          | 10                    | 0                       | 0                                                  |

## GOALS AND ACTUAL NEW CLUBS CUMULATIVE